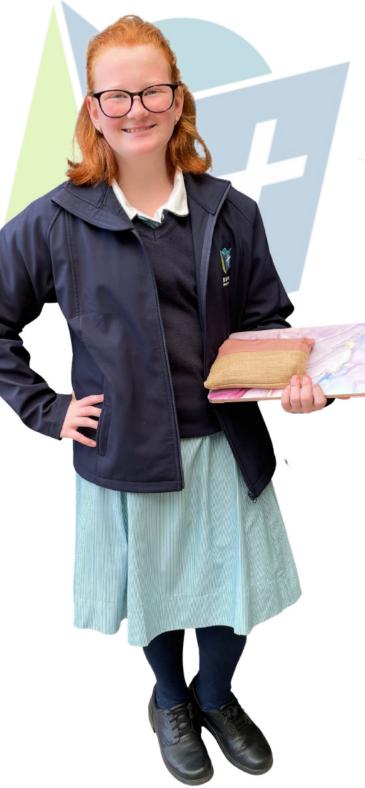

## Winter Uniform School of Leadership (Terms 2 and 3)

The wearing of the school uniform correctly is a symbol of pride in our school.

Hairstyles should be Shoulder length to be neat and groomed. tied back, using ribbons, No shaved heads, lines, bands or 'scrunchies' in steps, undercuts and school colours. Hair exaggerated layering. should not obscure the face. College tie done up to top button College Navy Jumper or College Navy Jacket (St Luke's Short sleeve shirt tracksuit with jacket not College Navy Jumper permitted) College Navy Jacket (St Luke's tracksuit jacket not permitted) College Tunic -Black belt length to the knee OR Ladies Navy school trousers, College tie & navy socks Navy Trousers Navy tights 70 Denier -purchased through uniform shop Navy socks Black polished Black polished leather leather lace up lace up school shoes school shoes

## The School of Leadership

|   | Girls                                                                                                                                                                                                                                                                                                                                                          | Boys                                                                                                                                                                                    |
|---|----------------------------------------------------------------------------------------------------------------------------------------------------------------------------------------------------------------------------------------------------------------------------------------------------------------------------------------------------------------|-----------------------------------------------------------------------------------------------------------------------------------------------------------------------------------------|
|   | Summer (terms 1 and 4) College Tunic - length to the knee White College socks with teal and blue stripes OR Short sleeve shirt with                                                                                                                                                                                                                            | Summer (terms 1 and 4) Short sleeve shirt Navy Trousers Black Belt Navy socks                                                                                                           |
|   | Ladies Navy school Trousers Navy socks                                                                                                                                                                                                                                                                                                                         | Black Leather lace up school shoes<br>School hat or cap                                                                                                                                 |
| 3 | Black Leather lace up school shoes<br>School hat or cap                                                                                                                                                                                                                                                                                                        |                                                                                                                                                                                         |
|   | Winter (Terms 2 and 3) College Tunic - length to the knee ONLY Navy tights 70 Denier - purchased through uniform shop College Navy Jumper College Navy Jacket  OR Short sleeve shirt with Ladies Navy school Trousers College Tie Navy socks College Navy Jumper College Navy Jumper College Navy Jacket  Black Leather lace up school shoes School hat or cap | Winter (Terms 2 and 3) Short sleeve shirt Navy Trousers College Tie College Navy Jumper College Navy Jacket Black Belt Navy socks  Black Leather lace up school shoes School hat or cap |
|   | Sports Uniform St Luke's Polo Shirt St Luke's Sport Shorts St Luke's Tracksuit St Luke's white sport socks with stripes Predominantly white or Navy trainers or running shoes                                                                                                                                                                                  | Sports Uniform St Luke's Polo Shirt St Luke's Sport Shorts St Luke's Tracksuit St Luke's white sport socks with stripes Predominantly white or Navy trainers or running shoes           |
|   | St Luke's Backpack                                                                                                                                                                                                                                                                                                                                             | St Luke's Backpack                                                                                                                                                                      |