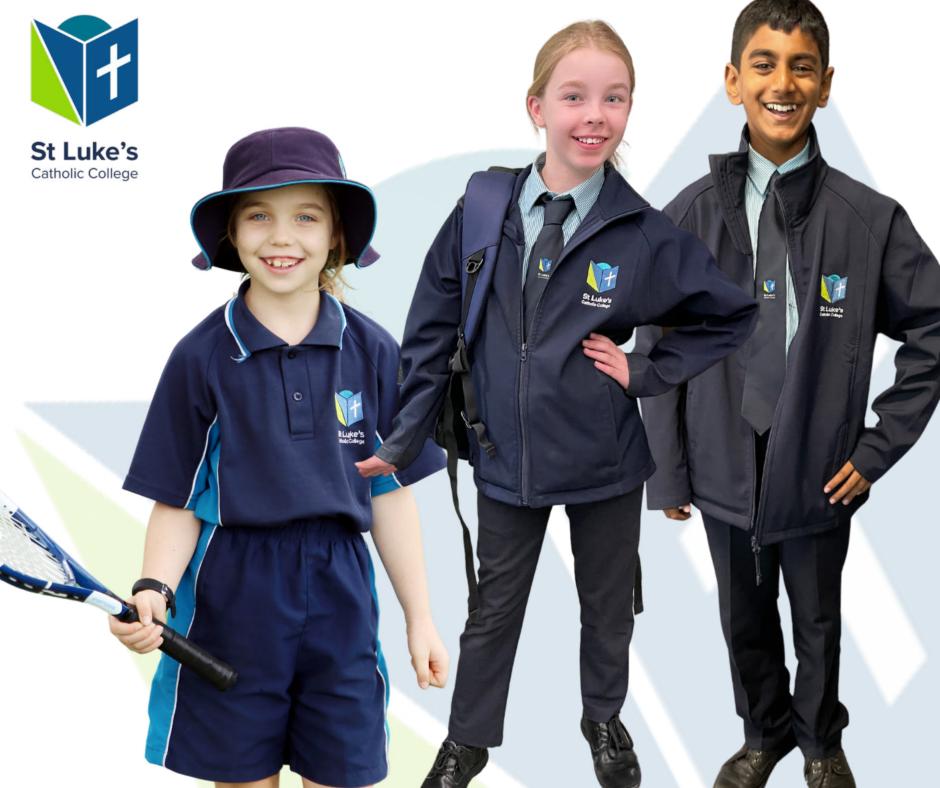

## The School of Foundations

Students in the School of Foundations will be required to wear sports uniform each day. The sports uniform is made up of the St Luke's polo shirt, St Luke's sports shorts, St Luke's tracksuit, St Luke's white socks and St Luke's hat. These items are to be accompanied with predominantly white or blue cross trainers or running shoes. Students are to also have a St Luke's Catholic College backpack.

## The School of Leadership

|   | Girls                                                                                                                                                                                                                                                                                                                                                          | Boys                                                                                                                                                                                    |
|---|----------------------------------------------------------------------------------------------------------------------------------------------------------------------------------------------------------------------------------------------------------------------------------------------------------------------------------------------------------------|-----------------------------------------------------------------------------------------------------------------------------------------------------------------------------------------|
|   | Summer (terms 1 and 4) College Tunic - length to the knee White College socks with teal and blue stripes OR Short sleeve shirt with                                                                                                                                                                                                                            | Summer (terms 1 and 4) Short sleeve shirt Navy Trousers Black Belt Navy socks                                                                                                           |
|   | Ladies Navy school Trousers Navy socks                                                                                                                                                                                                                                                                                                                         | Black Leather lace up school shoes<br>School hat or cap                                                                                                                                 |
| 3 | Black Leather lace up school shoes<br>School hat or cap                                                                                                                                                                                                                                                                                                        |                                                                                                                                                                                         |
|   | Winter (Terms 2 and 3) College Tunic - length to the knee ONLY Navy tights 70 Denier - purchased through uniform shop College Navy Jumper College Navy Jacket  OR Short sleeve shirt with Ladies Navy school Trousers College Tie Navy socks College Navy Jumper College Navy Jumper College Navy Jacket  Black Leather lace up school shoes School hat or cap | Winter (Terms 2 and 3) Short sleeve shirt Navy Trousers College Tie College Navy Jumper College Navy Jacket Black Belt Navy socks  Black Leather lace up school shoes School hat or cap |
|   | Sports Uniform St Luke's Polo Shirt St Luke's Sport Shorts St Luke's Tracksuit St Luke's white sport socks with stripes Predominantly white or Navy trainers or running shoes                                                                                                                                                                                  | Sports Uniform St Luke's Polo Shirt St Luke's Sport Shorts St Luke's Tracksuit St Luke's white sport socks with stripes Predominantly white or Navy trainers or running shoes           |
|   | St Luke's Backpack                                                                                                                                                                                                                                                                                                                                             | St Luke's Backpack                                                                                                                                                                      |